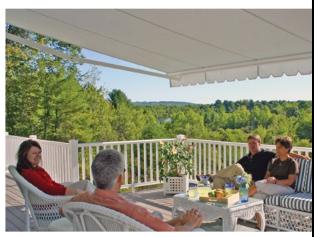

## It's a smart investment!

The SERIES 7700 RETRACTABLE PATIO AWNING will help to make your deck or patio more comfortable on hot summer days. Not only do awnings protect your home and its furnishings, but most importantly yourself and your family from the harmful UV rays of the sun. They also can help you save on energy costs! Studies have shown that homeowners who install fabric awnings can reduce solar heat gain by up to 77% and lower the inside temperature of their home by up to 15 degrees.

#### IT'S ALL ABOUT YOU!

Add fashion and function to your backyard with a beautiful Nulmage Retractable Patio Awning.

With the simple touch of a button, you can extend your awning in seconds. The shade an awning provides can reduce the temperature on your deck or patio by up to 20 degrees. A Nulmage Awning will also add equity to your home and will provide years of lasting performance and enjoyment.