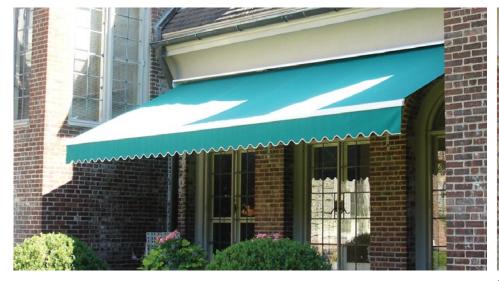

# SERIES 7700

TRADITIONAL RETRACTABLE AWNINGS FOR DECKS & PATIOS













# WHERE FASHION MEETS FUNCTION





## It's a smart investment!

The SERIES 7700 RETRACTABLE PATIO AWNING will help to make your deck or patio more comfortable on hot summer days. Not only do awnings protect your home and its furnishings, but most importantly yourself and your family from the harmful UV rays of the sun. They also can help you save on energy costs! Studies have shown that homeowners who install fabric awnings can reduce solar heat gain by up to 77% and lower the inside temperature of their home by up to 15 degrees.





Series 7700 shown in OPEN position

Series 7700 shown in CLOSED position

You're justifiably proud of your home, a place that is both beautiful and comfortable. After all, you work hard and this oasis is where you spend most of your leisure time. You want it to be as special as possible. Nulmage Retractable Awnings are the ideal complement to your home. Whether you want to make a bold fashion statement with our attractive striped patterns or have your awning quietly blend in with the colors of your home, we have the fabric to match. Nulmage offers more than 200 beautiful fabric patterns for you to choose from so you are sure to find the ideal awning to complement your style.

### Relax & Enjoy

### Series 7700





Choose from a wide selection of motors and controls to make your awning