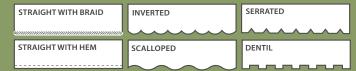

on't need it, your awning can be easily retracted to blend with your home's exterior. We know that when it comes to your home, looks definitely count.

## Stay Cool







#### Features:

- » Powder coated Almond, White, Sand, Bronze or Black/Brown frame
- » Welded acrylic fabric seams for increased strength
- » Premium quality arms with stainless steel tension chain
- » Sleek, strong front bar available fabric wrapped or unwrapped
- » Custom widths up to 26', in 1" increments
- » 7-Pin adjustable shoulders
- » Five projection options: 5'-9", 6'-11", 8'-6", 10'-2" or 11'-8"
- » Optional roll down front bar shade screen up to 10'-2" projection

#### Warranty:

See www.nuimagepro.com for warranty details by model.

#### Powder Coated Frame Colors:

\*Low-gloss finish



### Valance Styles:



#### Welded Seams vs. Stitched Seams

Nulmage welded fabric seams look better and outperform stitched seams. They are virtually invisible, lay flatter, roll smoother, never let light through and will last for the life of the fabric.





## Features & Options



The optional WeatherGuard™ hood helps protect fabric from the elements. Suggested on motorized units.



Durable extruded shoulder offers 7 pitch selections for easy angle adjustment.



You may add a drop screen on awnings up to 10'-2" projection.



The awning may be roof mounted when space requirements cannot be met.



#### IT'S ALL ABOUT YOU!

Add fashion and function to your backyard with a beautiful Nulmage Retractable Patio Awning.

With the simple touch of a button, you can extend your awning in seconds. The shade an awn