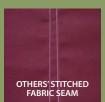

#### Welded Seams vs. Stitched Seams

Nulmage welded fabric seams look better and outperform stitched seams. They are virtually invisible, lay flatter, roll smoother, never let light through and will last for the life of the fabric.