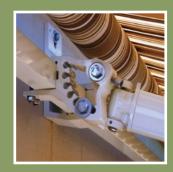

You may add a drop screen on awnings up to 10'-2" projection.

The awning may be roof mounted when space requirements cannot be met.