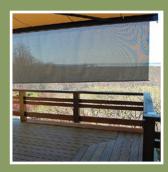

You may add a drop screen on awnings up to 10'-2" projection.

The awning may be roof mounted when space requirements cannot be met.