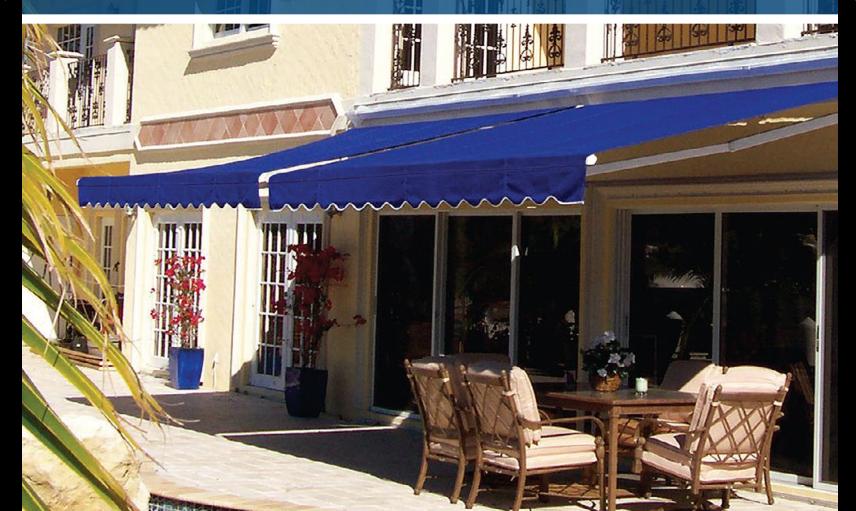

Series 7700 shown in OPEN position

Series 7700 shown in CLOSED position

You're justifiably proud of your home, a place that is both beautiful and comfortable. After all, you work hard and this oasis is where you spend most of your leisure time. You want it to be as special as possible. Nulmage Retractable Awnings are the ideal complement to your home. Whether you want to make a bold fashion statement with our attractive striped patterns or have your awning quietly blend in with the colors of your home, we have the fabric to match. Nulmage offers more than 200 beautiful fabric patterns for you to choose from so you are sure to find the ideal awning to complement your style.

Our awnings are designed to be self-supporting so you can enjoy your view without looking at unattractive poles or supports. When your awning is open, its attractive look makes a stunning statement. And, when you don't need it, your awning can be easily retracted to blend with your home's exterior. We know that when it comes to your home, looks definitely count.