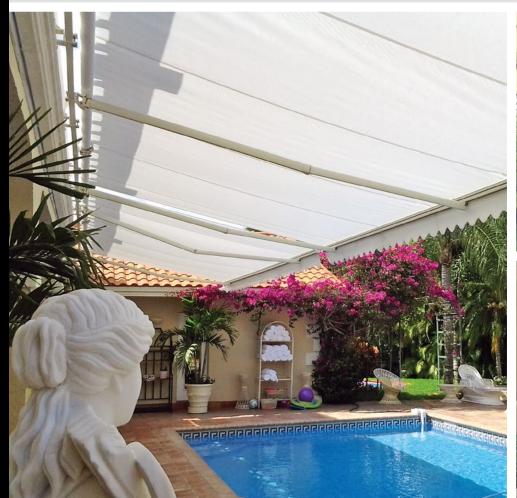

## It's a smart investment!

The SERIES 7700 RETRACTABLE PATIO AWNING will help to make your deck or patio more comfortable on hot summer days. Not only do awnings protect your home and its furnishings, but most importantly yourself and your family from the harmful UV rays of the sun. They also can help you save on energy costs! Studies have shown that homeowners who install fabric awnings can reduce solar heat gain by up to 77% and lower the inside temperature of their home by up to 15 degrees.

Series 7700 shown in OPEN position

Series 7700 shown in CLOSED position

You're justifiably proud of your home, a place that is both beautiful and comfortable. After all, you work hard and this oasis is where you spend most of your leisure time. You want it to be as special as possible. Nulmage Retractable Awnings are the ideal complement to your home. Whether you want to make a bold fashion statement with our attractive striped patterns or have your awning quietly blend in with the colors of your home, we have the fabric to match. Nulmage offers more than 200 beautiful fabric patterns for you to choose from so you are sure to find the ideal awning to complement your style.