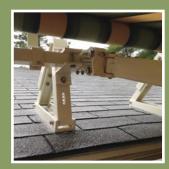

You may add a drop screen on awnings up to 10'-2" projection.

The awning may be roof mounted when space requirements cannot be met.