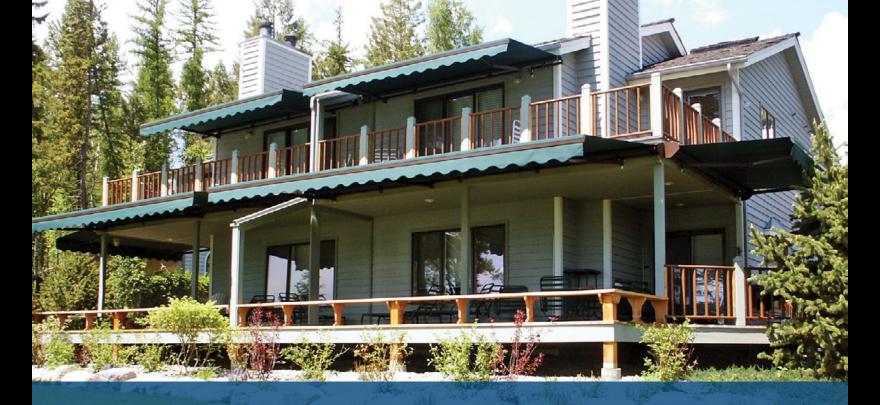

## It's a smart investment!

The SERIES 7700 RETRACTABLE PATIO AWNING will help to make your deck or patio more comfortable on hot summer days. Not only do awnings protect your home and its furnishings, but most importantly yourself and your family from the harmful UV rays of the sun. They also can help you save on energy costs! Studies have shown that homeowners who install fabric awnings can reduce solar heat gain by up to 77% and lower the inside temperature of their home by up to 15 degrees.

#### IT'S ALL ABOUT YOU!

Add fashion and function to your backyard with a beautiful Nulmage Retractable Patio Awning.

With the simple touch of a button, you can extend your awning in seconds. The shade an awning provides can reduce the temperature on your deck or patio by up to 20 degrees. A Nulmage Awning will also add equity to your home and will provide years of lasting performance and enjoyment.