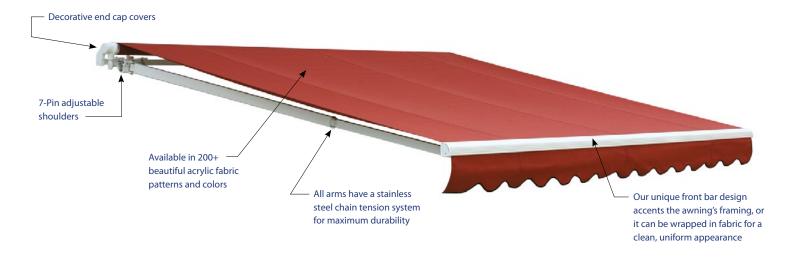

#### Features:

- » Powder coated Almond, White, Sand, Bronze or Black/Brown frame
- » Welded acrylic fabric seams for increased strength
- » Premium quality arms with stainless steel tension chain
- » Sleek, strong front bar available fabric wrapped or unwrapped
- » Custom widths up to 26', in 1" increments
- » 7-Pin adjustable shoulders
- » Five projection options: 5'-9", 6'-11", 8'-6", 10'-2" or 11'-8"
- » Optional roll down front bar shade screen up to 10'-2" projection

## Features & Options

The optional WeatherGuard™ hood helps protect fabric from the elements. Suggested on motorized units.

Durable extruded shoulder offers 7 pitch selections for easy angle adjustment.