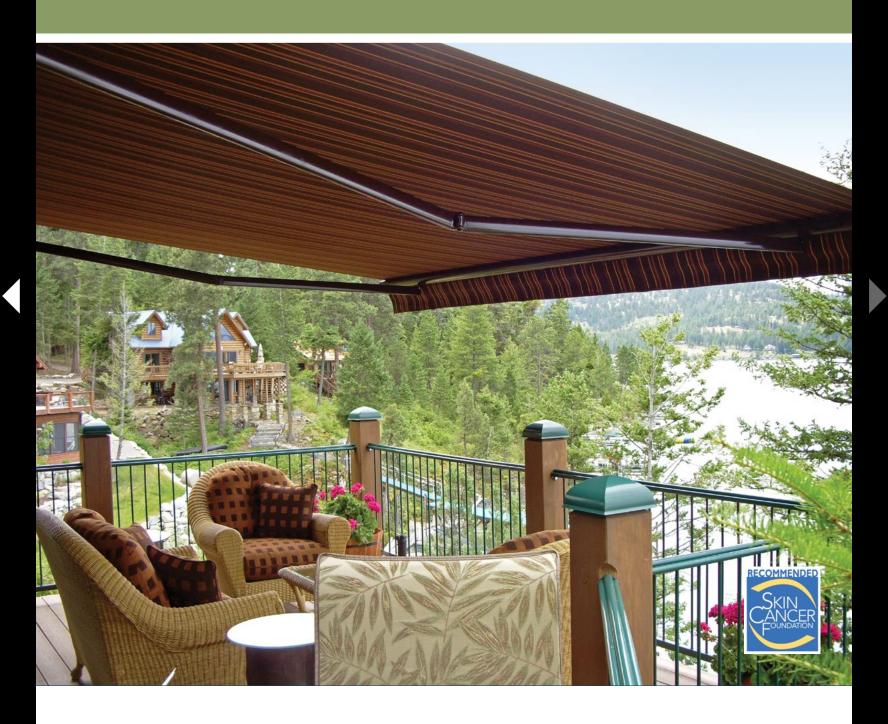

## It's a smart investment!

The SERIES 7700 RETRACTABLE PATIO AWNING will help to make your deck or patio more comfortable on hot summer days. Not only do awnings protect your home and its furnishings, but most importantly yourself and your family from the harmful UV rays of the sun. They also can help you save on energy costs! Studies have shown that homeowners who install fabric awnings can reduce solar heat gain by up to 77% and lower the inside temperature of their home by up to 15 degrees.

Series 7700 shown in OPEN position

Series 7700 shown in CLOSED position

You're justifiably proud of your home, a place that is both beautiful and comfortable. After all, you work hard and this oasis is where you spend most of your leisure time. You want it to be as special as possible. Nulmage Retractable Awnings are the ideal complement to your home. Whether you want to make a bold fashion statement with our attractive striped patterns or have your awning quietly blend in with the colors of your home, we have the fabric to match. Nulmage offers more than 200 beautiful fabric patterns for you to choose from so you are sure to find the ideal awning to complement your style.

Our awnings are designed to be self-supporting so you can enjoy your view without looking at unattractive poles or supports. When your awning is open, its attractive look makes a stunning statement. And, when you don't need it, your awning can be easily retracted to blend with your home's exterior. We know that when it comes to your home, looks definitely count.