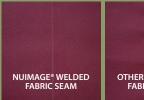

#### Welded Seams vs. Stitched Seams

Nulmage welded fabric seams look better and outperform stitched seams. They are virtually invisible, lay flatter, roll smoother, never let light through and will last for the life of the fabric.